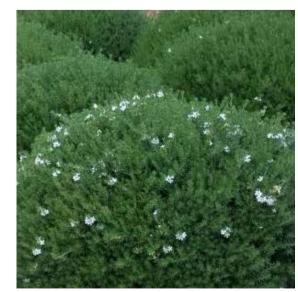

# PLANTING PALETTE BALCONY/ROOF PLANTERS (LEVEL 01 & LEVEL 03)

Casuarina "Cousin It" Cousin It Casuarina

Lamprathus "Pink Explosion"
Pink Explosion

Lomandra Nyalla Nyalla Matt Rush

Westringia fruiticosa "Mundi" Coastal Rosemary "Mundi"

| T LANT OOTILDOLL               |                           |           |
|--------------------------------|---------------------------|-----------|
| Botanical Name                 | Common Name               | Pot Size  |
| Trees, Palms & Bamboo          |                           |           |
| Livistona australis            | Cabbage Palm              | ex ground |
| Pandanus tectorius             | Screw Pine                | ex ground |
| Yucca filamentosa              | Yucca                     | 300mm     |
| Shrubs & Perennials            |                           |           |
| Acacia cognata 'Limelight'     | Limelight Dwarf Wattle    | 200mm     |
| Alpinia nutans                 | Dwarf Cardamom Ginger     | 200mm     |
| Peperomia obtusifolia          | Rubber Plant              | 150mm     |
| Peperomia rotundifolia         | Rubber Plant              | 150mm     |
| Philodendron martianum         | Flask Philodendron        | 200mm     |
| Scaevola humilis               | Scaevola humilis          | 200mm     |
| Westringia fruticosa 'Mundi'   | Coastal Rosemary Mundi    | 200mm     |
| Grasses, Lilies                | ·                         |           |
| Aloe "Bush Baby Yellow"        | Aloe "Bush Baby Yellow"   | 200mm     |
| Dracaena marginata             | Dracaena                  | 300mm     |
| Lomandra 'Nyalla'              | Nyalla Mat Rush           | 150mm     |
| Neomarica gracilis             | Walking Iris              | 200mm     |
| Philodendron 'Congo'           | Congo                     | 200mm     |
| Ground Covers                  |                           |           |
| Casuarina glauca 'Cousin It'   | Cousin It Sheoak          | 200mm     |
| Lamprathus "Pink Explosion"    | Pink Explosion            | 150mm     |
| Myoporum parvifolium           | Creeping Boobiala         | 150mm     |
| Rosmarinus officinalis 'Irene' | Prostrate Rosemary        | 200mm     |
| Viola hederacea                | Native Violet             | 150mm     |
| Zoysia tenuifolia              | Velvet grass              | 150mm     |
| Climbers                       |                           |           |
| Ficus pumila                   | Creeping Fig              | 150mm     |
| Monstera deliciosa             | Fruit Salad Plant         | 300mm     |
| Philodendrom scandens          | Heart Leafed Philodendron | 150mm     |
| Solandra maxima                | Cup of Gold Vine          | 200mm     |
| Thunbergia grandiflora         | Blue Trumpet              | 200mm     |
| Ferns, Cycads & Bromeliads     | ·                         |           |
| Blechnum gibbum 'Silver Lady'  | Silver Lady Fern          | 200mm     |
| Microsorum diversifolium       | Kangaroo Fern             | 150mm     |
| Nephrolepis exaltata           | Boston Fern               | 200mm     |
| Zamia furfuracea               | Cardboard Palm            | 200mm     |
| Succulents & Cactus            |                           |           |
|                                | Snake Plant               | 200mm     |
| Sansevieria trifasciata        |                           |           |