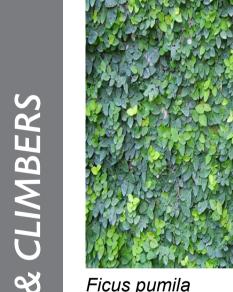

Microsorum diversifolium Kangaroo fern

Ficus pumila Creeping fig

*Viola hederacea* Native Violet

Thunbergia grandiflora
Blue trumpet vine

*Zoysia tenuifolia* Velvet Grass