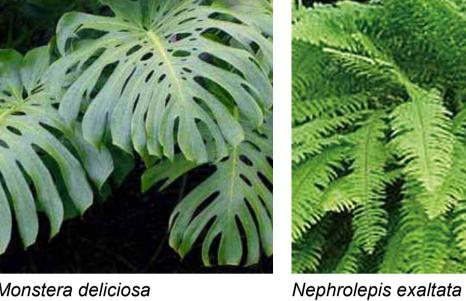

### PLANTING PALETTE GROUNDFLOOR COURTYARD AND LEVEL I

Pandanus tectorius Screw Pine

Monstera deliciosa Fruit Salad Plant

Philodendron martianum Flask Philodendron

*Peperomia obtusifolia* Rubber Plant

Philodendron scandens
Heart Leaved Philodendron

Dwarf Cardamom Ginger

PLANT SCHEDULE

Zamia furfuracea Cardboard palm

Neomarica gracilis Walking Iris

Sansevieria trifasciata Snake Plant

Blechnum gibbum "Silver Lady" Leopard Plant

*Nephrolepis exaltata*Boston fern

### PLANTING PALETTE INTERIOR PLANTING GROUND LEVEL, LEVEL 1, LEVEL 2

Dracaena

*Peperomia obtusifolia* Rubber plant

Boston Fern

Monstera deliciosa Fruit Salad Plant

Philodendron scandens
Heart Leaved Philodendron