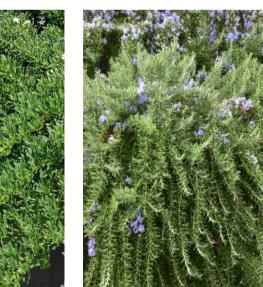

# PLANTING PALETTE BALCONY/ROOF PLANTERS (LEVEL 01 & LEVEL 03)

Casuarina "Cousin It" Cousin It Casuarina

Lamprathus "Pink Explosion"
Pink Explosion

Lomandra Nyalla Nyalla Matt Rush

Westringia fruiticosa "Mundi" Coastal Rosemary "Mundi"

| T LANT OOTILDOLL               |                           |           |
|--------------------------------|---------------------------|-----------|
| Botanical Name                 | Common Name               | Pot Size  |
| Trees, Palms & Bamboo          |                           |           |
| Livistona australis            | Cabbage Palm              | ex ground |
| Pandanus tectorius             | Screw Pine                | ex ground |
| Yucca filamentosa              | Yucca                     | 300mm     |
| Shrubs & Perennials            |                           |           |
| Acacia cognata 'Limelight'     | Limelight Dwarf Wattle    | 200mm     |
| Alpinia nutans                 | Dwarf Cardamom Ginger     | 200mm     |
| Peperomia obtusifolia          | Rubber Plant              | 150mm     |
| Peperomia rotundifolia         | Rubber Plant              | 150mm     |
| Philodendron martianum         | Flask Philodendron        | 200mm     |
| Scaevola humilis               | Scaevola humilis          | 200mm     |
| Westringia fruticosa 'Mundi'   | Coastal Rosemary Mundi    | 200mm     |
| Grasses, Lilies                | ·                         |           |
| Aloe "Bush Baby Yellow"        | Aloe "Bush Baby Yellow"   | 200mm     |
| Dracaena marginata             | Dracaena                  | 300mm     |
| Lomandra 'Nyalla'              | Nyalla Mat Rush           | 150mm     |
| Neomarica gracilis             | Walking Iris              | 200mm     |
| Philodendron 'Congo'           | Congo                     | 200mm     |
| Ground Covers                  |                           |           |
| Casuarina glauca 'Cousin It'   | Cousin It Sheoak          | 200mm     |
| Lamprathus "Pink Explosion"    | Pink Explosion            | 150mm     |
| Myoporum parvifolium           | Creeping Boobiala         | 150mm     |
| Rosmarinus officinalis 'Irene' | Prostrate Rosemary        | 200mm     |
| Viola hederacea                | Native Violet             | 150mm     |
| Zoysia tenuifolia              | Velvet grass              | 150mm     |
| Climbers                       |                           |           |
| Ficus pumila                   | Creeping Fig              | 150mm     |
| Monstera deliciosa             | Fruit Salad Plant         | 300mm     |
| Philodendrom scandens          | Heart Leafed Philodendron | 150mm     |
| Solandra maxima                | Cup of Gold Vine          | 200mm     |
| Thunbergia grandiflora         | Blue Trumpet              | 200mm     |
| Ferns, Cycads & Bromeliads     | ·                         |           |
| Blechnum gibbum 'Silver Lady'  | Silver Lady Fern          | 200mm     |
| Microsorum diversifolium       | Kangaroo Fern             | 150mm     |
| Nephrolepis exaltata           | Boston Fern               | 200mm     |
| Zamia furfuracea               | Cardboard Palm            | 200mm     |
| Succulents & Cactus            |                           |           |
|                                | Snake Plant               | 200mm     |
| Sansevieria trifasciata        |                           |           |