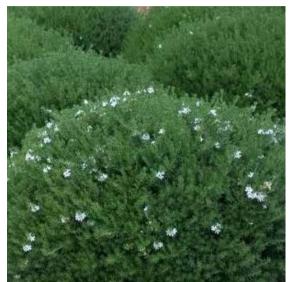

# PLANTING PALETTE BALCONY/ROOF PLANTERS (LEVEL 01 & LEVEL 03)

Casuarina "Cousin It" Cousin It Casuarina

Lamprathus "Pink Explosion"
Pink Explosion

Lomandra Nyalla Nyalla Matt Rush

Westringia fruiticosa "Mundi" Coastal Rosemary "Mundi"

| T LANT OOTILDOLL               |                           |           |
|--------------------------------|---------------------------|-----------|
| Botanical Name                 | Common Name               | Pot Size  |
| Trees, Palms & Bamboo          |                           |           |
| Livistona australis            | Cabbage Palm              | ex ground |
| Pandanus tectorius             | Screw Pine                | ex ground |
| Yucca filamentosa              | Yucca                     | 300mm     |
| Shrubs & Perennials            |                           |           |
| Acacia cognata 'Limelight'     | Limelight Dwarf Wattle    | 200mm     |
| Alpinia nutans                 | Dwarf Cardamom Ginger     | 200mm     |
| Peperomia obtusifolia          | Rubber Plant              | 150mm     |
| Peperomia rotundifolia         | Rubber Plant              | 150mm     |
| Philodendron martianum         | Flask Philodendron        | 200mm     |
| Scaevola humilis               | Scaevola humilis          | 200mm     |
| Westringia fruticosa 'Mundi'   | Coastal Rosemary Mundi    | 200mm     |
| Grasses, Lilies                | ·                         |           |
| Aloe "Bush Baby Yellow"        | Aloe "Bush Baby Yellow"   | 200mm     |
| Dracaena marginata             | Dracaena                  | 300mm     |
| Lomandra 'Nyalla'              | Nyalla Mat Rush           | 150mm     |
| Neomarica gracilis             | Walking Iris              | 200mm     |
| Philodendron 'Congo'           | Congo                     | 200mm     |
| Ground Covers                  |                           |           |
| Casuarina glauca 'Cousin It'   | Cousin It Sheoak          | 200mm     |
| Lamprathus "Pink Explosion"    | Pink Explosion            | 150mm     |
| Myoporum parvifolium           | Creeping Boobiala         | 150mm     |
| Rosmarinus officinalis 'Irene' | Prostrate Rosemary        | 200mm     |
| Viola hederacea                | Native Violet             | 150mm     |
| Zoysia tenuifolia              | Velvet grass              | 150mm     |
| Climbers                       |                           |           |
| Ficus pumila                   | Creeping Fig              | 150mm     |
| Monstera deliciosa             | Fruit Salad Plant         | 300mm     |
| Philodendrom scandens          | Heart Leafed Philodendron | 150mm     |
| Solandra maxima                | Cup of Gold Vine          | 200mm     |
| Thunbergia grandiflora         | Blue Trumpet              | 200mm     |
| Ferns, Cycads & Bromeliads     | ·                         |           |
| Blechnum gibbum 'Silver Lady'  | Silver Lady Fern          | 200mm     |
| Microsorum diversifolium       | Kangaroo Fern             | 150mm     |
| Nephrolepis exaltata           | Boston Fern               | 200mm     |
| Zamia furfuracea               | Cardboard Palm            | 200mm     |
| Succulents & Cactus            |                           |           |
|                                | Snake Plant               | 200mm     |
| Sansevieria trifasciata        |                           |           |