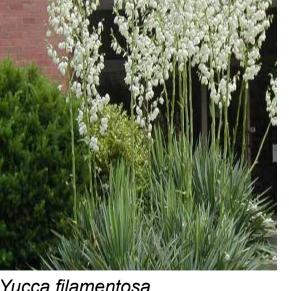

| T LANT OOTILDOLL               |                           |           |
|--------------------------------|---------------------------|-----------|
| Botanical Name                 | Common Name               | Pot Size  |
| Trees, Palms & Bamboo          |                           |           |
| Livistona australis            | Cabbage Palm              | ex ground |
| Pandanus tectorius             | Screw Pine                | ex ground |
| Yucca filamentosa              | Yucca                     | 300mm     |
| Shrubs & Perennials            |                           |           |
| Acacia cognata 'Limelight'     | Limelight Dwarf Wattle    | 200mm     |
| Alpinia nutans                 | Dwarf Cardamom Ginger     | 200mm     |
| Peperomia obtusifolia          | Rubber Plant              | 150mm     |
| Peperomia rotundifolia         | Rubber Plant              | 150mm     |
| Philodendron martianum         | Flask Philodendron        | 200mm     |
| Scaevola humilis               | Scaevola humilis          | 200mm     |
| Westringia fruticosa 'Mundi'   | Coastal Rosemary Mundi    | 200mm     |
| Grasses, Lilies                | ·                         |           |
| Aloe "Bush Baby Yellow"        | Aloe "Bush Baby Yellow"   | 200mm     |
| Dracaena marginata             | Dracaena                  | 300mm     |
| Lomandra 'Nyalla'              | Nyalla Mat Rush           | 150mm     |
| Neomarica gracilis             | Walking Iris              | 200mm     |
| Philodendron 'Congo'           | Congo                     | 200mm     |
| Ground Covers                  |                           |           |
| Casuarina glauca 'Cousin It'   | Cousin It Sheoak          | 200mm     |
| Lamprathus "Pink Explosion"    | Pink Explosion            | 150mm     |
| Myoporum parvifolium           | Creeping Boobiala         | 150mm     |
| Rosmarinus officinalis 'Irene' | Prostrate Rosemary        | 200mm     |
| Viola hederacea                | Native Violet             | 150mm     |
| Zoysia tenuifolia              | Velvet grass              | 150mm     |
| Climbers                       |                           |           |
| Ficus pumila                   | Creeping Fig              | 150mm     |
| Monstera deliciosa             | Fruit Salad Plant         | 300mm     |
| Philodendrom scandens          | Heart Leafed Philodendron | 150mm     |
| Solandra maxima                | Cup of Gold Vine          | 200mm     |
| Thunbergia grandiflora         | Blue Trumpet              | 200mm     |
| Ferns, Cycads & Bromeliads     | ·                         |           |
| Blechnum gibbum 'Silver Lady'  | Silver Lady Fern          | 200mm     |
| Microsorum diversifolium       | Kangaroo Fern             | 150mm     |
| Nephrolepis exaltata           | Boston Fern               | 200mm     |
| Zamia furfuracea               | Cardboard Palm            | 200mm     |
| Succulents & Cactus            |                           |           |
|                                | Snake Plant               | 200mm     |
| Sansevieria trifasciata        |                           |           |

Yucca filamentosa

*Lomandra Nyalla* Nyalla Matt Rush

Aloe "Bush Baby Yellow" Bush Baby Yellow

Zoysia tenuifolia Velvet Grass

Myoporum parvifolium
Creeping Boobiala

Rosmarinus officinalis 'Irene' Prostrate Rosemary