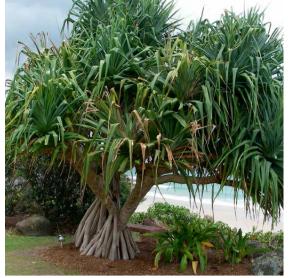

2 2 X EX GROUND PANDANUS TECTORIUS TREES TO LEVEL 1 GARDENS. UNDERPLANTED WITH MONSTERA DELICIOSA, ALPINIA NUTANS, ZAMIA FURFACEA AND ZOYSIA TENUIFOLIA.

REFER TO PLANT SCHEDULE AND PLANTING PALETTE GROUND LEVEL AND LEVEL 1 ON L-DA-011 FOR COMPLETE SCHEDULE OF SPECIES.

### PLANTING PALETTE GROUNDFLOOR COURTYARD AND LEVEL I

Pandanus tectorius Screw Pine

Monstera deliciosa Fruit Salad Plant

Philodendron martianum Flask Philodendron

*Peperomia obtusifolia* Rubber Plant

Philodendron scandens
Heart Leaved Philodendron

### PLANTING PALETTE **ROOF TERRACE**

Pandanus tectorius Screw Pine

Lomandra Nyalla Nyalla Matt Rush

Westringia fruiticosa "Mundi" Coastal Rosemary "Mundi"

Acacia cognata "Limelight"
Limelight Dwarf Wattle