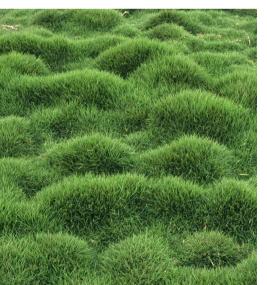

Microsorum diversifolium Kangaroo fern

Ficus pumila Creeping fig

*Viola hederacea* Native Violet

Thunbergia grandiflora
Blue trumpet vine

*Zoysia tenuifolia* Velvet Grass

| T LANT OOTILDOLL               |                           |           |
|--------------------------------|---------------------------|-----------|
| Botanical Name                 | Common Name               | Pot Size  |
| Trees, Palms & Bamboo          |                           |           |
| Livistona australis            | Cabbage Palm              | ex ground |
| Pandanus tectorius             | Screw Pine                | ex ground |
| Yucca filamentosa              | Yucca                     | 300mm     |
| Shrubs & Perennials            |                           |           |
| Acacia cognata 'Limelight'     | Limelight Dwarf Wattle    | 200mm     |
| Alpinia nutans                 | Dwarf Cardamom Ginger     | 200mm     |
| Peperomia obtusifolia          | Rubber Plant              | 150mm     |
| Peperomia rotundifolia         | Rubber Plant              | 150mm     |
| Philodendron martianum         | Flask Philodendron        | 200mm     |
| Scaevola humilis               | Scaevola humilis          | 200mm     |
| Westringia fruticosa 'Mundi'   | Coastal Rosemary Mundi    | 200mm     |
| Grasses, Lilies                | ·                         |           |
| Aloe "Bush Baby Yellow"        | Aloe "Bush Baby Yellow"   | 200mm     |
| Dracaena marginata             | Dracaena                  | 300mm     |
| Lomandra 'Nyalla'              | Nyalla Mat Rush           | 150mm     |
| Neomarica gracilis             | Walking Iris              | 200mm     |
| Philodendron 'Congo'           | Congo                     | 200mm     |
| Ground Covers                  |                           |           |
| Casuarina glauca 'Cousin It'   | Cousin It Sheoak          | 200mm     |
| Lamprathus "Pink Explosion"    | Pink Explosion            | 150mm     |
| Myoporum parvifolium           | Creeping Boobiala         | 150mm     |
| Rosmarinus officinalis 'Irene' | Prostrate Rosemary        | 200mm     |
| Viola hederacea                | Native Violet             | 150mm     |
| Zoysia tenuifolia              | Velvet grass              | 150mm     |
| Climbers                       |                           |           |
| Ficus pumila                   | Creeping Fig              | 150mm     |
| Monstera deliciosa             | Fruit Salad Plant         | 300mm     |
| Philodendrom scandens          | Heart Leafed Philodendron | 150mm     |
| Solandra maxima                | Cup of Gold Vine          | 200mm     |
| Thunbergia grandiflora         | Blue Trumpet              | 200mm     |
| Ferns, Cycads & Bromeliads     | ·                         |           |
| Blechnum gibbum 'Silver Lady'  | Silver Lady Fern          | 200mm     |
| Microsorum diversifolium       | Kangaroo Fern             | 150mm     |
| Nephrolepis exaltata           | Boston Fern               | 200mm     |
| Zamia furfuracea               | Cardboard Palm            | 200mm     |
| Succulents & Cactus            |                           |           |
|                                | Snake Plant               | 200mm     |
| Sansevieria trifasciata        |                           |           |