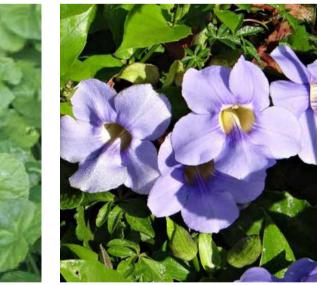

- 4 METAL MESH SCREEN WITH CLIMBING PLANTS TO CREATE VERTICAL SCREENING INCLUDING THUNBERGIA GRANDIFLORA.
- 5 LEVEL 1 OUTDOOR SEATING TERRACE

SITE BOUNDARY SITE BOUNDARY

DATE BY 05.10.18 LB ISS. AMENDMENT A DEVELOPMENT APPLICATION DEVELOPMENT APPLICATION 11.10.18 LB 09.03.21 LB

Microsorum diversifolium Kangaroo fern

Ficus pumila Creeping fig

*Viola hederacea* Native Violet

Thunbergia grandiflora
Blue trumpet vine

*Zoysia tenuifolia* Velvet Grass