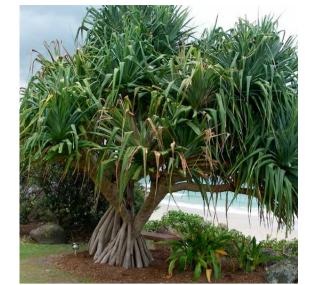

### PLANTING PALETTE GROUNDFLOOR COURTYARD AND LEVEL I

Pandanus tectorius Screw Pine

Monstera deliciosa Fruit Salad Plant

Philodendron martianum Flask Philodendron

*Peperomia obtusifolia* Rubber Plant

Philodendron scandens
Heart Leaved Philodendron

### PLANTING PALETTE **ROOF TERRACE**

Pandanus tectorius Screw Pine

Lomandra Nyalla Nyalla Matt Rush

Westringia fruiticosa "Mundi" Coastal Rosemary "Mundi"

Acacia cognata "Limelight"
Limelight Dwarf Wattle