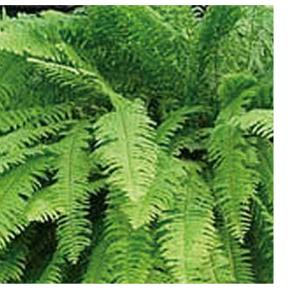

Dwarf Cardamom Ginger

PLANT SCHEDULE

Zamia furfuracea Cardboard palm

Neomarica gracilis Walking Iris

Sansevieria trifasciata Snake Plant

Blechnum gibbum "Silver Lady" Leopard Plant

*Nephrolepis exaltata*Boston fern