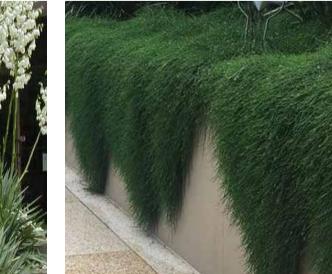

# PLANTING PALETTE BALCONY/ROOF PLANTERS (LEVEL 01 & LEVEL 03)

Casuarina "Cousin It" Cousin It Casuarina

Lamprathus "Pink Explosion"
Pink Explosion

Lomandra Nyalla Nyalla Matt Rush

Westringia fruiticosa "Mundi" Coastal Rosemary "Mundi"

## PLANTING PALETTE WINDOW PLANTER BOXES LEVEL 2 TO LEVEL 9

Monstera deliciosa Fruit Salad Plant

Solandra maxima
Cup of Gold Vine

REFER TO PLANT SCHEDULE AND PLANTING PALETTE BALCONY/ROOF PLANTERS (LEVEL 01 & LEVEL 03) ON L-DA-011 FOR COMPLETE SCHEDULE OF SPECIES.