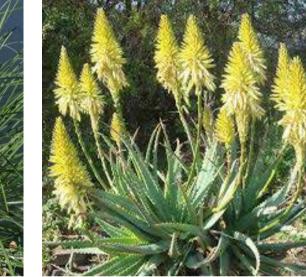

| T LANT OOTILDOLL               |                           |           |
|--------------------------------|---------------------------|-----------|
| Botanical Name                 | Common Name               | Pot Size  |
| Trees, Palms & Bamboo          |                           |           |
| Livistona australis            | Cabbage Palm              | ex ground |
| Pandanus tectorius             | Screw Pine                | ex ground |
| Yucca filamentosa              | Yucca                     | 300mm     |
| Shrubs & Perennials            |                           |           |
| Acacia cognata 'Limelight'     | Limelight Dwarf Wattle    | 200mm     |
| Alpinia nutans                 | Dwarf Cardamom Ginger     | 200mm     |
| Peperomia obtusifolia          | Rubber Plant              | 150mm     |
| Peperomia rotundifolia         | Rubber Plant              | 150mm     |
| Philodendron martianum         | Flask Philodendron        | 200mm     |
| Scaevola humilis               | Scaevola humilis          | 200mm     |
| Westringia fruticosa 'Mundi'   | Coastal Rosemary Mundi    | 200mm     |
| Grasses, Lilies                | ·                         |           |
| Aloe "Bush Baby Yellow"        | Aloe "Bush Baby Yellow"   | 200mm     |
| Dracaena marginata             | Dracaena                  | 300mm     |
| Lomandra 'Nyalla'              | Nyalla Mat Rush           | 150mm     |
| Neomarica gracilis             | Walking Iris              | 200mm     |
| Philodendron 'Congo'           | Congo                     | 200mm     |
| Ground Covers                  |                           |           |
| Casuarina glauca 'Cousin It'   | Cousin It Sheoak          | 200mm     |
| Lamprathus "Pink Explosion"    | Pink Explosion            | 150mm     |
| Myoporum parvifolium           | Creeping Boobiala         | 150mm     |
| Rosmarinus officinalis 'Irene' | Prostrate Rosemary        | 200mm     |
| Viola hederacea                | Native Violet             | 150mm     |
| Zoysia tenuifolia              | Velvet grass              | 150mm     |
| Climbers                       |                           |           |
| Ficus pumila                   | Creeping Fig              | 150mm     |
| Monstera deliciosa             | Fruit Salad Plant         | 300mm     |
| Philodendrom scandens          | Heart Leafed Philodendron | 150mm     |
| Solandra maxima                | Cup of Gold Vine          | 200mm     |
| Thunbergia grandiflora         | Blue Trumpet              | 200mm     |
| Ferns, Cycads & Bromeliads     | ·                         |           |
| Blechnum gibbum 'Silver Lady'  | Silver Lady Fern          | 200mm     |
| Microsorum diversifolium       | Kangaroo Fern             | 150mm     |
| Nephrolepis exaltata           | Boston Fern               | 200mm     |
| Zamia furfuracea               | Cardboard Palm            | 200mm     |
| Succulents & Cactus            |                           |           |
|                                | Snake Plant               | 200mm     |
| Sansevieria trifasciata        |                           |           |

Yucca filamentosa

*Lomandra Nyalla* Nyalla Matt Rush

Aloe "Bush Baby Yellow" Bush Baby Yellow

Zoysia tenuifolia Velvet Grass

Myoporum parvifolium
Creeping Boobiala

Rosmarinus officinalis 'Irene' Prostrate Rosemary