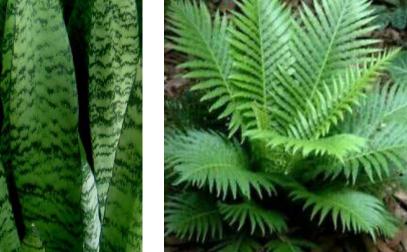

Dwarf Cardamom Ginger

PLANT SCHEDULE

Zamia furfuracea Cardboard palm

Neomarica gracilis Walking Iris

Sansevieria trifasciata Snake Plant

Blechnum gibbum "Silver Lady" Leopard Plant

*Nephrolepis exaltata*Boston fern