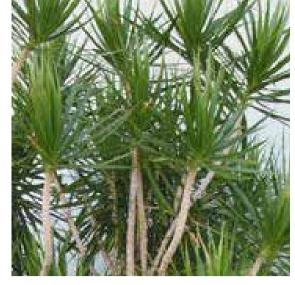

### PLANTING PALETTE GROUNDFLOOR COURTYARD AND LEVEL I

Pandanus tectorius Screw Pine

Monstera deliciosa Fruit Salad Plant

Philodendron martianum Flask Philodendron

*Peperomia obtusifolia* Rubber Plant

Philodendron scandens
Heart Leaved Philodendron

| T LANT OOTILDOLL               |                           |           |
|--------------------------------|---------------------------|-----------|
| Botanical Name                 | Common Name               | Pot Size  |
| Trees, Palms & Bamboo          |                           |           |
| Livistona australis            | Cabbage Palm              | ex ground |
| Pandanus tectorius             | Screw Pine                | ex ground |
| Yucca filamentosa              | Yucca                     | 300mm     |
| Shrubs & Perennials            |                           |           |
| Acacia cognata 'Limelight'     | Limelight Dwarf Wattle    | 200mm     |
| Alpinia nutans                 | Dwarf Cardamom Ginger     | 200mm     |
| Peperomia obtusifolia          | Rubber Plant              | 150mm     |
| Peperomia rotundifolia         | Rubber Plant              | 150mm     |
| Philodendron martianum         | Flask Philodendron        | 200mm     |
| Scaevola humilis               | Scaevola humilis          | 200mm     |
| Westringia fruticosa 'Mundi'   | Coastal Rosemary Mundi    | 200mm     |
| Grasses, Lilies                | ·                         |           |
| Aloe "Bush Baby Yellow"        | Aloe "Bush Baby Yellow"   | 200mm     |
| Dracaena marginata             | Dracaena                  | 300mm     |
| Lomandra 'Nyalla'              | Nyalla Mat Rush           | 150mm     |
| Neomarica gracilis             | Walking Iris              | 200mm     |
| Philodendron 'Congo'           | Congo                     | 200mm     |
| Ground Covers                  |                           |           |
| Casuarina glauca 'Cousin It'   | Cousin It Sheoak          | 200mm     |
| Lamprathus "Pink Explosion"    | Pink Explosion            | 150mm     |
| Myoporum parvifolium           | Creeping Boobiala         | 150mm     |
| Rosmarinus officinalis 'Irene' | Prostrate Rosemary        | 200mm     |
| Viola hederacea                | Native Violet             | 150mm     |
| Zoysia tenuifolia              | Velvet grass              | 150mm     |
| Climbers                       |                           |           |
| Ficus pumila                   | Creeping Fig              | 150mm     |
| Monstera deliciosa             | Fruit Salad Plant         | 300mm     |
| Philodendrom scandens          | Heart Leafed Philodendron | 150mm     |
| Solandra maxima                | Cup of Gold Vine          | 200mm     |
| Thunbergia grandiflora         | Blue Trumpet              | 200mm     |
| Ferns, Cycads & Bromeliads     | ·                         |           |
| Blechnum gibbum 'Silver Lady'  | Silver Lady Fern          | 200mm     |
| Microsorum diversifolium       | Kangaroo Fern             | 150mm     |
| Nephrolepis exaltata           | Boston Fern               | 200mm     |
| Zamia furfuracea               | Cardboard Palm            | 200mm     |
| Succulents & Cactus            |                           |           |
|                                | Snake Plant               | 200mm     |
| Sansevieria trifasciata        |                           |           |