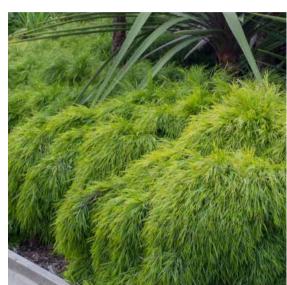

Dwarf Cardamom Ginger

PLANT SCHEDULE

Zamia furfuracea Cardboard palm

Neomarica gracilis Walking Iris

Sansevieria trifasciata Snake Plant

Blechnum gibbum "Silver Lady" Leopard Plant

*Nephrolepis exaltata*Boston fern

| T LANT OOTILDOLL               |                           |           |
|--------------------------------|---------------------------|-----------|
| Botanical Name                 | Common Name               | Pot Size  |
| Trees, Palms & Bamboo          |                           |           |
| Livistona australis            | Cabbage Palm              | ex ground |
| Pandanus tectorius             | Screw Pine                | ex ground |
| Yucca filamentosa              | Yucca                     | 300mm     |
| Shrubs & Perennials            |                           |           |
| Acacia cognata 'Limelight'     | Limelight Dwarf Wattle    | 200mm     |
| Alpinia nutans                 | Dwarf Cardamom Ginger     | 200mm     |
| Peperomia obtusifolia          | Rubber Plant              | 150mm     |
| Peperomia rotundifolia         | Rubber Plant              | 150mm     |
| Philodendron martianum         | Flask Philodendron        | 200mm     |
| Scaevola humilis               | Scaevola humilis          | 200mm     |
| Westringia fruticosa 'Mundi'   | Coastal Rosemary Mundi    | 200mm     |
| Grasses, Lilies                | ·                         |           |
| Aloe "Bush Baby Yellow"        | Aloe "Bush Baby Yellow"   | 200mm     |
| Dracaena marginata             | Dracaena                  | 300mm     |
| Lomandra 'Nyalla'              | Nyalla Mat Rush           | 150mm     |
| Neomarica gracilis             | Walking Iris              | 200mm     |
| Philodendron 'Congo'           | Congo                     | 200mm     |
| Ground Covers                  |                           |           |
| Casuarina glauca 'Cousin It'   | Cousin It Sheoak          | 200mm     |
| Lamprathus "Pink Explosion"    | Pink Explosion            | 150mm     |
| Myoporum parvifolium           | Creeping Boobiala         | 150mm     |
| Rosmarinus officinalis 'Irene' | Prostrate Rosemary        | 200mm     |
| Viola hederacea                | Native Violet             | 150mm     |
| Zoysia tenuifolia              | Velvet grass              | 150mm     |
| Climbers                       |                           |           |
| Ficus pumila                   | Creeping Fig              | 150mm     |
| Monstera deliciosa             | Fruit Salad Plant         | 300mm     |
| Philodendrom scandens          | Heart Leafed Philodendron | 150mm     |
| Solandra maxima                | Cup of Gold Vine          | 200mm     |
| Thunbergia grandiflora         | Blue Trumpet              | 200mm     |
| Ferns, Cycads & Bromeliads     | ·                         |           |
| Blechnum gibbum 'Silver Lady'  | Silver Lady Fern          | 200mm     |
| Microsorum diversifolium       | Kangaroo Fern             | 150mm     |
| Nephrolepis exaltata           | Boston Fern               | 200mm     |
| Zamia furfuracea               | Cardboard Palm            | 200mm     |
| Succulents & Cactus            |                           |           |
|                                | Snake Plant               | 200mm     |
| Sansevieria trifasciata        |                           |           |