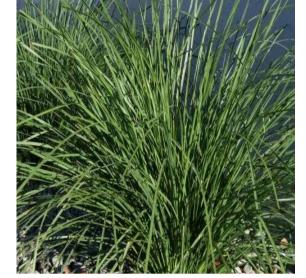

Dwarf Cardamom Ginger

PLANT SCHEDULE

Zamia furfuracea Cardboard palm

Neomarica gracilis Walking Iris

Sansevieria trifasciata Snake Plant

Blechnum gibbum "Silver Lady" Leopard Plant

*Nephrolepis exaltata*Boston fern

Microsorum diversifolium Kangaroo fern

Ficus pumila Creeping fig

*Viola hederacea* Native Violet

Thunbergia grandiflora
Blue trumpet vine

*Zoysia tenuifolia* Velvet Grass