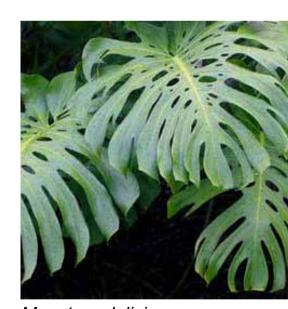

2 2 X EX GROUND PANDANUS TECTORIUS TREES TO LEVEL 1 GARDENS. UNDERPLANTED WITH MONSTERA DELICIOSA, ALPINIA NUTANS, ZAMIA FURFACEA AND ZOYSIA TENUIFOLIA.

REFER TO PLANT SCHEDULE AND PLANTING PALETTE GROUND LEVEL AND LEVEL 1 ON L-DA-011 FOR COMPLETE SCHEDULE OF SPECIES.

3 ELEVATED PLANTERS WITH TRAILING PLANTS TO OVERHANG COURTYARD BELOW. PLANTERS INCLUDE MONSTERA DELICIOSA, MICROSORUM DIVERSIFOLIUM, PHILODENDRON CONGO.

REFER TO PLANT SCHEDULE AND PLANTING PALETTE GROUND LEVEL AND LEVEL 1 ON L-DA-011 FOR COMPLETE SCHEDULE OF SPECIES.

### PLANTING PALETTE GROUNDFLOOR COURTYARD AND LEVEL I

Pandanus tectorius Screw Pine

Monstera deliciosa Fruit Salad Plant

Philodendron martianum Flask Philodendron

*Peperomia obtusifolia* Rubber Plant

Philodendron scandens
Heart Leaved Philodendron

### PLANTING PALETTE INTERIOR PLANTING GROUND LEVEL, LEVEL 1, LEVEL 2

Dracaena

*Peperomia obtusifolia* Rubber plant

Boston Fern

Monstera deliciosa Fruit Salad Plant

Philodendron scandens
Heart Leaved Philodendron