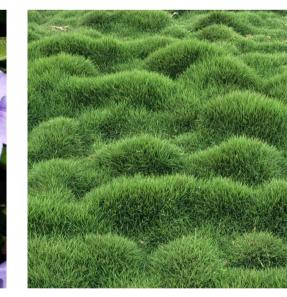

Microsorum diversifolium Kangaroo fern

Ficus pumila Creeping fig

*Viola hederacea* Native Violet

Thunbergia grandiflora
Blue trumpet vine

*Zoysia tenuifolia* Velvet Grass