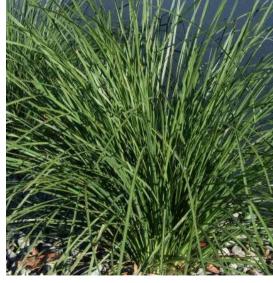

# PLANTING PALETTE BALCONY/ROOF PLANTERS (LEVEL 01 & LEVEL 03)

Casuarina "Cousin It" Cousin It Casuarina

Lamprathus "Pink Explosion"
Pink Explosion

Lomandra Nyalla Nyalla Matt Rush

Westringia fruiticosa "Mundi" Coastal Rosemary "Mundi"

| T LANT OOTILDOLL               |                           |           |
|--------------------------------|---------------------------|-----------|
| Botanical Name                 | Common Name               | Pot Size  |
| Trees, Palms & Bamboo          |                           |           |
| Livistona australis            | Cabbage Palm              | ex ground |
| Pandanus tectorius             | Screw Pine                | ex ground |
| Yucca filamentosa              | Yucca                     | 300mm     |
| Shrubs & Perennials            |                           |           |
| Acacia cognata 'Limelight'     | Limelight Dwarf Wattle    | 200mm     |
| Alpinia nutans                 | Dwarf Cardamom Ginger     | 200mm     |
| Peperomia obtusifolia          | Rubber Plant              | 150mm     |
| Peperomia rotundifolia         | Rubber Plant              | 150mm     |
| Philodendron martianum         | Flask Philodendron        | 200mm     |
| Scaevola humilis               | Scaevola humilis          | 200mm     |
| Westringia fruticosa 'Mundi'   | Coastal Rosemary Mundi    | 200mm     |
| Grasses, Lilies                | ·                         |           |
| Aloe "Bush Baby Yellow"        | Aloe "Bush Baby Yellow"   | 200mm     |
| Dracaena marginata             | Dracaena                  | 300mm     |
| Lomandra 'Nyalla'              | Nyalla Mat Rush           | 150mm     |
| Neomarica gracilis             | Walking Iris              | 200mm     |
| Philodendron 'Congo'           | Congo                     | 200mm     |
| Ground Covers                  |                           |           |
| Casuarina glauca 'Cousin It'   | Cousin It Sheoak          | 200mm     |
| Lamprathus "Pink Explosion"    | Pink Explosion            | 150mm     |
| Myoporum parvifolium           | Creeping Boobiala         | 150mm     |
| Rosmarinus officinalis 'Irene' | Prostrate Rosemary        | 200mm     |
| Viola hederacea                | Native Violet             | 150mm     |
| Zoysia tenuifolia              | Velvet grass              | 150mm     |
| Climbers                       |                           |           |
| Ficus pumila                   | Creeping Fig              | 150mm     |
| Monstera deliciosa             | Fruit Salad Plant         | 300mm     |
| Philodendrom scandens          | Heart Leafed Philodendron | 150mm     |
| Solandra maxima                | Cup of Gold Vine          | 200mm     |
| Thunbergia grandiflora         | Blue Trumpet              | 200mm     |
| Ferns, Cycads & Bromeliads     | ·                         |           |
| Blechnum gibbum 'Silver Lady'  | Silver Lady Fern          | 200mm     |
| Microsorum diversifolium       | Kangaroo Fern             | 150mm     |
| Nephrolepis exaltata           | Boston Fern               | 200mm     |
| Zamia furfuracea               | Cardboard Palm            | 200mm     |
| Succulents & Cactus            |                           |           |
|                                | Snake Plant               | 200mm     |
| Sansevieria trifasciata        |                           |           |