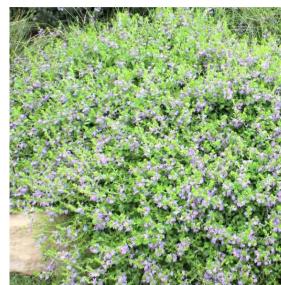

# PLANTING PALETTE BALCONY/ROOF PLANTERS (LEVEL 01 & LEVEL 03)

Casuarina "Cousin It" Cousin It Casuarina

Lamprathus "Pink Explosion"
Pink Explosion

Lomandra Nyalla Nyalla Matt Rush

Westringia fruiticosa "Mundi" Coastal Rosemary "Mundi"

| T LANT OOTILDOLL               |                           |           |
|--------------------------------|---------------------------|-----------|
| Botanical Name                 | Common Name               | Pot Size  |
| Trees, Palms & Bamboo          |                           |           |
| Livistona australis            | Cabbage Palm              | ex ground |
| Pandanus tectorius             | Screw Pine                | ex ground |
| Yucca filamentosa              | Yucca                     | 300mm     |
| Shrubs & Perennials            |                           |           |
| Acacia cognata 'Limelight'     | Limelight Dwarf Wattle    | 200mm     |
| Alpinia nutans                 | Dwarf Cardamom Ginger     | 200mm     |
| Peperomia obtusifolia          | Rubber Plant              | 150mm     |
| Peperomia rotundifolia         | Rubber Plant              | 150mm     |
| Philodendron martianum         | Flask Philodendron        | 200mm     |
| Scaevola humilis               | Scaevola humilis          | 200mm     |
| Westringia fruticosa 'Mundi'   | Coastal Rosemary Mundi    | 200mm     |
| Grasses, Lilies                | ·                         |           |
| Aloe "Bush Baby Yellow"        | Aloe "Bush Baby Yellow"   | 200mm     |
| Dracaena marginata             | Dracaena                  | 300mm     |
| Lomandra 'Nyalla'              | Nyalla Mat Rush           | 150mm     |
| Neomarica gracilis             | Walking Iris              | 200mm     |
| Philodendron 'Congo'           | Congo                     | 200mm     |
| Ground Covers                  |                           |           |
| Casuarina glauca 'Cousin It'   | Cousin It Sheoak          | 200mm     |
| Lamprathus "Pink Explosion"    | Pink Explosion            | 150mm     |
| Myoporum parvifolium           | Creeping Boobiala         | 150mm     |
| Rosmarinus officinalis 'Irene' | Prostrate Rosemary        | 200mm     |
| Viola hederacea                | Native Violet             | 150mm     |
| Zoysia tenuifolia              | Velvet grass              | 150mm     |
| Climbers                       |                           |           |
| Ficus pumila                   | Creeping Fig              | 150mm     |
| Monstera deliciosa             | Fruit Salad Plant         | 300mm     |
| Philodendrom scandens          | Heart Leafed Philodendron | 150mm     |
| Solandra maxima                | Cup of Gold Vine          | 200mm     |
| Thunbergia grandiflora         | Blue Trumpet              | 200mm     |
| Ferns, Cycads & Bromeliads     | ·                         |           |
| Blechnum gibbum 'Silver Lady'  | Silver Lady Fern          | 200mm     |
| Microsorum diversifolium       | Kangaroo Fern             | 150mm     |
| Nephrolepis exaltata           | Boston Fern               | 200mm     |
| Zamia furfuracea               | Cardboard Palm            | 200mm     |
| Succulents & Cactus            |                           |           |
|                                | Snake Plant               | 200mm     |
| Sansevieria trifasciata        |                           |           |