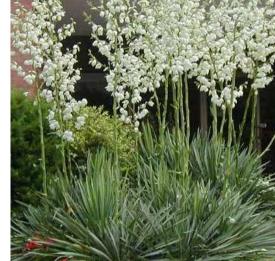

| T LANT OOTILDOLL               |                           |           |
|--------------------------------|---------------------------|-----------|
| Botanical Name                 | Common Name               | Pot Size  |
| Trees, Palms & Bamboo          |                           |           |
| Livistona australis            | Cabbage Palm              | ex ground |
| Pandanus tectorius             | Screw Pine                | ex ground |
| Yucca filamentosa              | Yucca                     | 300mm     |
| Shrubs & Perennials            |                           |           |
| Acacia cognata 'Limelight'     | Limelight Dwarf Wattle    | 200mm     |
| Alpinia nutans                 | Dwarf Cardamom Ginger     | 200mm     |
| Peperomia obtusifolia          | Rubber Plant              | 150mm     |
| Peperomia rotundifolia         | Rubber Plant              | 150mm     |
| Philodendron martianum         | Flask Philodendron        | 200mm     |
| Scaevola humilis               | Scaevola humilis          | 200mm     |
| Westringia fruticosa 'Mundi'   | Coastal Rosemary Mundi    | 200mm     |
| Grasses, Lilies                | ·                         |           |
| Aloe "Bush Baby Yellow"        | Aloe "Bush Baby Yellow"   | 200mm     |
| Dracaena marginata             | Dracaena                  | 300mm     |
| Lomandra 'Nyalla'              | Nyalla Mat Rush           | 150mm     |
| Neomarica gracilis             | Walking Iris              | 200mm     |
| Philodendron 'Congo'           | Congo                     | 200mm     |
| Ground Covers                  |                           |           |
| Casuarina glauca 'Cousin It'   | Cousin It Sheoak          | 200mm     |
| Lamprathus "Pink Explosion"    | Pink Explosion            | 150mm     |
| Myoporum parvifolium           | Creeping Boobiala         | 150mm     |
| Rosmarinus officinalis 'Irene' | Prostrate Rosemary        | 200mm     |
| Viola hederacea                | Native Violet             | 150mm     |
| Zoysia tenuifolia              | Velvet grass              | 150mm     |
| Climbers                       |                           |           |
| Ficus pumila                   | Creeping Fig              | 150mm     |
| Monstera deliciosa             | Fruit Salad Plant         | 300mm     |
| Philodendrom scandens          | Heart Leafed Philodendron | 150mm     |
| Solandra maxima                | Cup of Gold Vine          | 200mm     |
| Thunbergia grandiflora         | Blue Trumpet              | 200mm     |
| Ferns, Cycads & Bromeliads     | ·                         |           |
| Blechnum gibbum 'Silver Lady'  | Silver Lady Fern          | 200mm     |
| Microsorum diversifolium       | Kangaroo Fern             | 150mm     |
| Nephrolepis exaltata           | Boston Fern               | 200mm     |
| Zamia furfuracea               | Cardboard Palm            | 200mm     |
| Succulents & Cactus            |                           |           |
|                                | Snake Plant               | 200mm     |
| Sansevieria trifasciata        |                           |           |