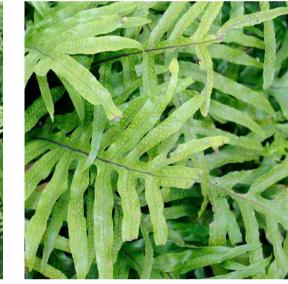

Microsorum diversifolium Kangaroo fern

Ficus pumila Creeping fig

*Viola hederacea* Native Violet

Thunbergia grandiflora
Blue trumpet vine

*Zoysia tenuifolia* Velvet Grass