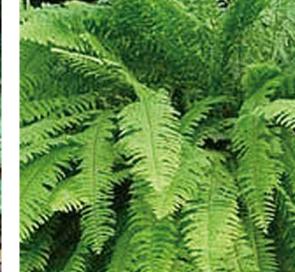

Dwarf Cardamom Ginger

PLANT SCHEDULE

Zamia furfuracea Cardboard palm

Neomarica gracilis Walking Iris

Sansevieria trifasciata Snake Plant

Blechnum gibbum "Silver Lady" Leopard Plant

*Nephrolepis exaltata*Boston fern